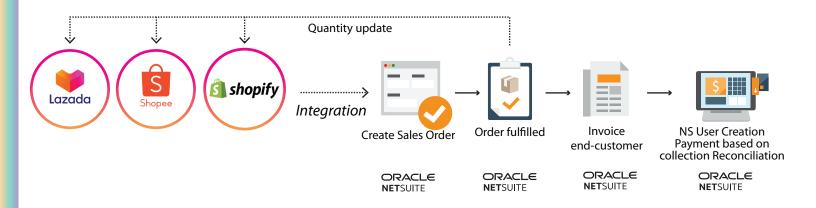

## **NetSuite ERP+ E-commerce Connection Solution**

- Product Data Sync
- Order Processing
- Customer Data Sync

- Inventory Management
- Fulfillment and Shipping
- Pricing and tax Pricing

**NetSuite is an enterprise resource planning (ERP)** software platform that offers a suite of business management tools, including financial management, inventory management, customer relationship management (CRM), and e-commerce capabilities. NetSuite's e-commerce functionality allows businesses to create and manage online storefronts, process online orders, handle inventory, and manage customer data.